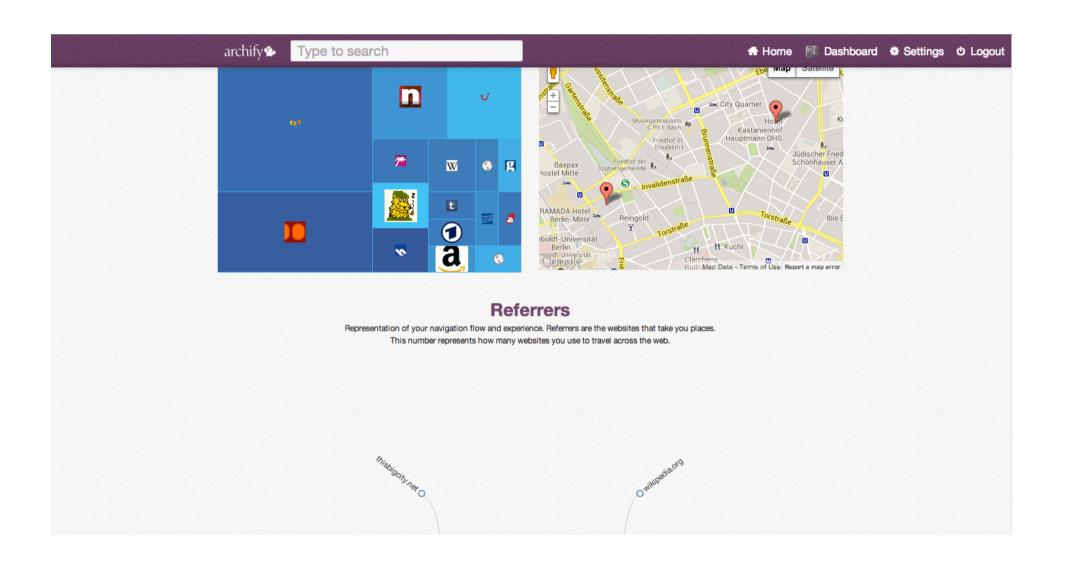

# **Markus Burkardt**

You've been using archify for 3 days, 3 hours, 23 minutes

Digest Web Facebook 10th to 16th, Jun. \$

16

Visited websites

Pages viewed

Hours spent

Referrers

#### Most visited websites

Number of pages per website

| 1 % babbel.com         | 17 |
|------------------------|----|
| 2 opodo.de             | 10 |
| 3 n-tv.de              | 5  |
| 4 <del>♥</del> tui.com | 5  |
| 5 7 Itur.com           | 2  |
| 6 🖺 leo.org            | 2  |
| 7 🤜 here.com           | 2  |

### Most time spent

O Average time spent on a page: 50 seconds

| 1 🐶 babbel.com           | 11min |
|--------------------------|-------|
| 2 n-tv.de                | 9min  |
| 3 opodo.de               | 7min  |
| 4 🚇 guardian.co.uk       | 6min  |
| 5 <mark>℃ tui.com</mark> | 2min  |
| 6 swan.ac.uk             | 1min  |
| 7 W wikipedia.org        | 1min  |