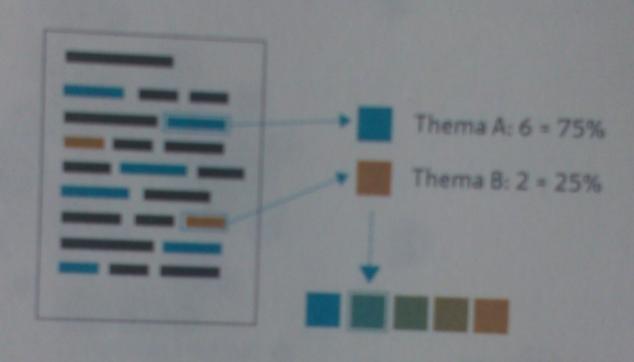

## Army

Design

sches oder

is ist aber nplemente Schlüsines Theen, desto . Werden äufigkeit n Farben

Die Häufigkeit von Schlüsselwörtern im Text des Artikels wird verwendet, um die Farbe eines Nodes zu bestimmen.