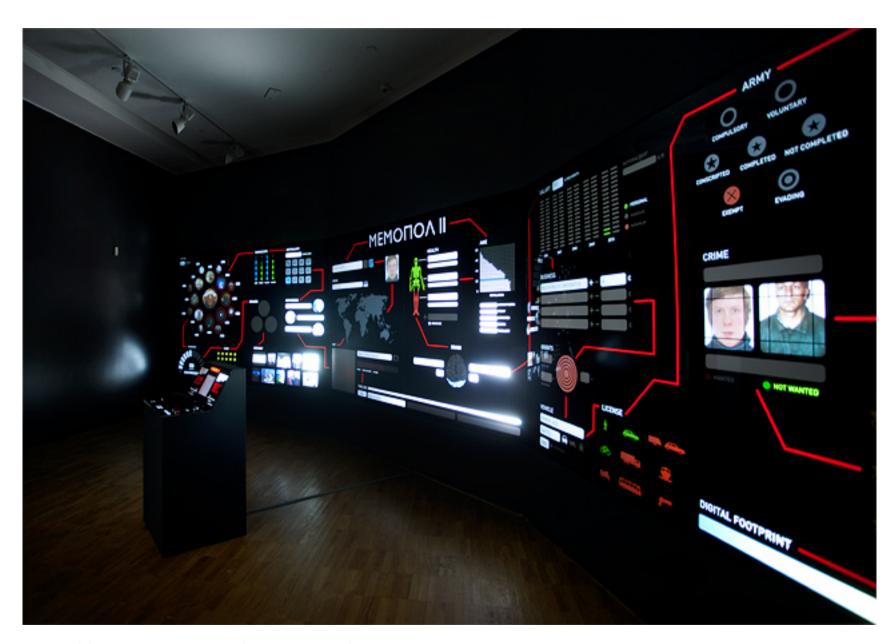

### **Multisensory Experience?**

If you close your eyes, can you still differentiate between red and white wine?

http://works.timo.ee/memopol/

Wouldn't it be great to help the user to make mindful decisions about their data by expressing feelings about their own data?